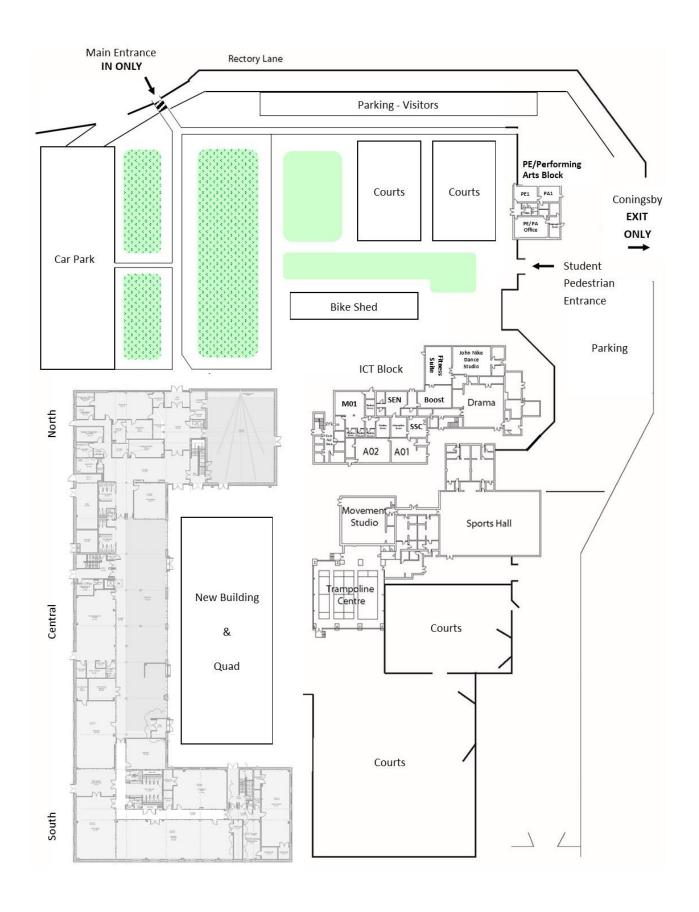

## **BRAKENHALE SCHOOL**



Aim High | Be Kind | Take Responsibility

# Brakenhale<br/>School Maps

September 2023



### Main Block



### Other Blocks







### Main Block



# **Main Building**

| Ground Floor              | First Floor                  | Second Floor                   |
|---------------------------|------------------------------|--------------------------------|
| NORTH                     | NORTH                        | NORTH                          |
| Main Reception            | Control Room for Main Hall   | Sixth Form                     |
| Admin                     | MFL Work Room                | S01 Classroom – History        |
| HR/Finance                | F01-F03 Classrooms – MFL     | S17 Sixth Form                 |
| Medical                   | F04 Classroom - RS           | S02 Classroom – History        |
| Headteacher               |