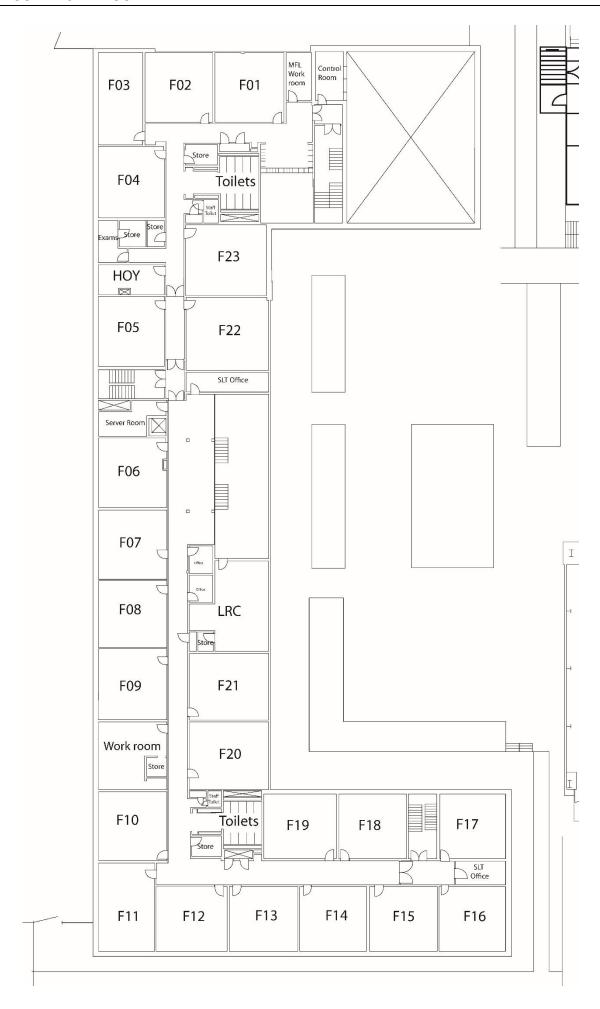

# **Main Building**

| Ground Floor              | First Floor                  | Second Floor                   |
|---------------------------|------------------------------|--------------------------------|
| NORTH                     | NORTH                        | NORTH                          |
| Main Reception            | Control Room for Main Hall   | Sixth Form                     |
| Admin                     | MFL Work Room                | S01 Classroom – History        |
| HR/Finance                | F01-F03 Classrooms – MFL     | S17 Sixth Form                 |
| Medical                   | F04 Classroom - RS           | S02 Classroom – History        |
| Headteacher               |                              | S03-S04 Classrooms – Geography |
| Main Hall                 |                              | S05 Classroom – Humanities     |
|                           |                              | Science Prep Room              |
|                           |                              | S06-S14 Classrooms – Science   |
|                           |                              | S15 Classroom – Geography      |
|                           |                              | S16 Classroom - History        |
| CENTRAL                   | CENTRAL                      | CENTRAL                        |
| GO6                       | Exams                        | S07-S12 Classrooms – Science   |
| Site                      | Pastoral Hub & HoY 7/8       | Science Prep Room              |
| Canteen/Kitchen           | F05-F09 Classrooms – English | Science Work Room              |
| Staffroom                 | English & Maths Work Room    |                                |
| G01 Classroom – Food Tech | F20-F21 Classrooms – English |                                |
|                           | LRC & SEN                    |                                |
|                           | F22 Classroom – English      |                                |
|                           | F23 Classroom - RS           |                                |
| SOUTH                     | SOUTH                        | SOUTH                          |
| Tech Prep Room G47        | F10 Classroom – English      |                                |
| G02 Classroom – RM W/s    | F11-F19 Classrooms – Maths   |                                |
| G03 Classroom – RM W/s    |                              |                                |
| G04 Classroom – Graphics  |                              |                                |
| G05 Classroom – Textiles  |                              |                                |