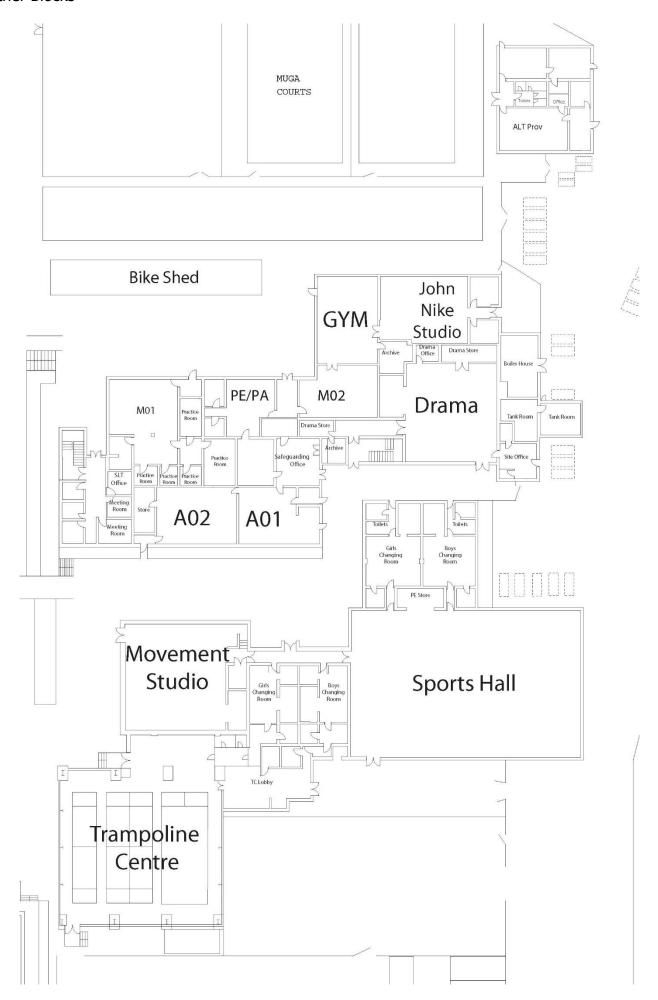

### **Other Blocks**

| Ground Floor                                                                                                                                                                                                       | First Floor                                                                                                          |
|--------------------------------------------------------------------------------------------------------------------------------------------------------------------------------------------------------------------|----------------------------------------------------------------------------------------------------------------------|
| Alt Prov PE: John Nike Dance Studio Gym / Fitness Suite M01-M02 Classrooms – Music PE & Performing Arts A01-A02 Classrooms – Art PA: Drama Studio Safeguarding PE: Sports Hall, Trampoline Ctr PA: Movement Studio | IT Support Office B11-B16 Classrooms – ICT & Business B17 Classroom – Photography & Media Reflection Room Focus Room |