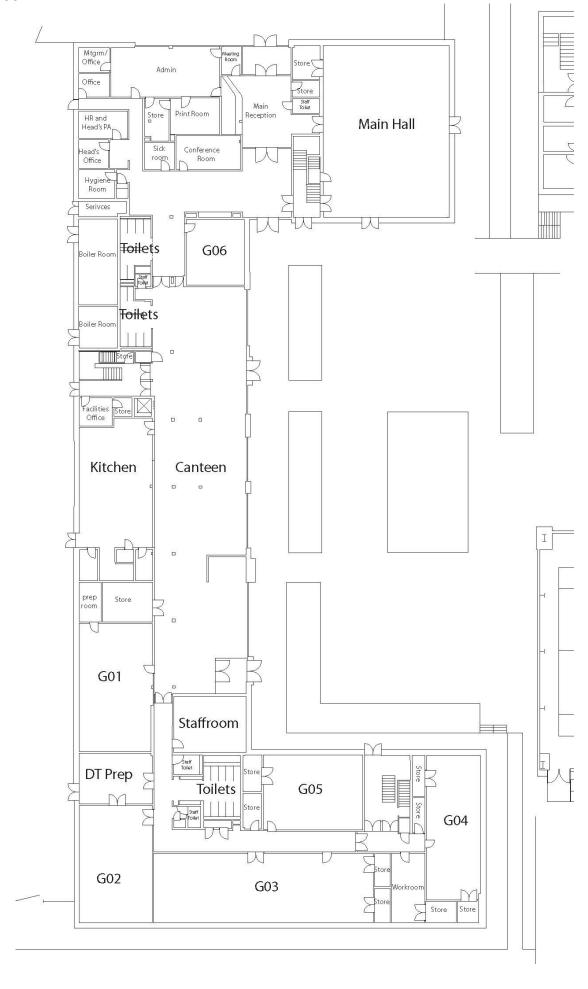

# **Main Building**

| Ground Floor              | First Floor                  | Second Floor                   |
|---------------------------|------------------------------|--------------------------------|
| NORTH                     | NORTH                        | NORTH                          |
| Main Reception            | Control Room for Main Hall   | Sixth Form                     |
| Admin                     | MFL Work Room                | S01 Classroom – History        |
| HR/Finance                | F01-F03 Classrooms – MFL     | S17 Sixth Form                 |
| Medical                   | F04 Classroom - RS           | S02 Classroom – History        |
| Headteacher               |                              | S03-S04 Classrooms – Geography |
| Main Hall                 |                              | S05 Classroom – Humanities     |
|                           |                              | Science Prep Room              |
|                           |                              | S06-S14 Classrooms – Science   |
|                           |                              | S15 Classroom – Geography      |
|                           |                              | S16 Classroom - History        |
| CENTRAL                   | CENTRAL                      | CENTRAL                        |
| GO6                       | Exams                        | S07-S12 Classrooms – Science   |
| Site                      | Pastoral Hub & HoY 7/8       | Science Prep Room              |
| Canteen/Kitchen           | F05-F09 Classrooms – English | Science Work Room              |
| Staffroom                 | English & Maths Work Room    |                                |
| G01 Classroom – Food Tech | F20-F21 Classrooms – English |                                |
|                           | LRC & SEN                    |                                |
|                           | F22 Classroom – English      |                                |
|                           | F23 Classroom - RS           |                                |
| SOUTH                     | SOUTH                        | SOUTH                          |
| Tech Prep Room G47        | F10 Classroom – English      |                                |
| G02 Classroom – RM W/s    | F11-F19 Classrooms – Maths   |                                |
| G03 Classroom – RM W/s    |                              |                                |
| G04 Classroom – Graphics  |                              |                                |
| G05 Classroom – Textiles  |                              |                                |