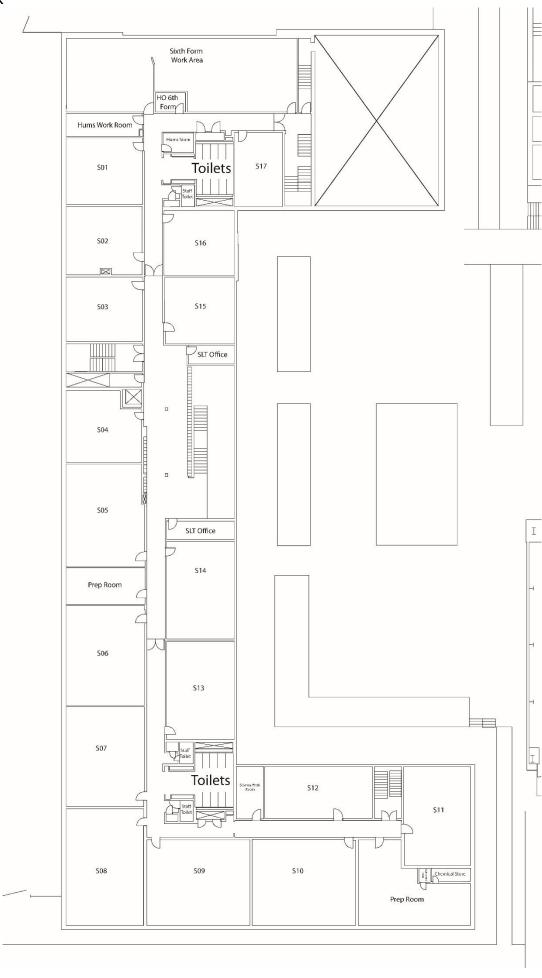

# **Main Building**

| Ground Floor              | First Floor                  | Second Floor                   |
|---------------------------|------------------------------|--------------------------------|
| NORTH                     | NORTH                        | NORTH                          |
| Main Reception            | Control Room for Main Hall   | Sixth Form                     |
| Admin                     | MFL Work Room                | S01 Classroom – History        |
| HR/Finance                | F01-F03 Classrooms – MFL     | S17 Sixth Form                 |
| Medical                   | F04 Classroom - RS           | S02 Classroom – History        |
| Headteacher               |                              | S03-S04 Classrooms – Geography |
| Main Hall                 |                              | S05 Classroom – Humanities     |
|                           |                              | Science Prep Room              |
|                           |                              | S06-S14 Classrooms – Science   |
|                           |                              | S15 Classroom – Geography      |
|                           |                              | S16 Classroom - History        |
| CENTRAL                   | CENTRAL                      | CENTRAL                        |
| GO6                       | Exams                        | S07-S12 Classrooms – Science   |
| Site                      | Pastoral Hub & HoY 7/8       | Science Prep Room              |
| Canteen/Kitchen           | F05-F09 Classrooms – English | Science Work Room              |
| Staffroom                 | English & Maths Work Room    |                                |
| G01 Classroom – Food Tech | F20-F21 Classrooms – English |                                |
|                           | LRC & SEN                    |                                |
|                           | F22 Classroom – English      |                                |
|                           | F23 Classroom - RS           |                                |
| SOUTH                     | SOUTH                        | SOUTH                          |
| Tech Prep Room G47        | F10 Classroom – English      |                                |
| G02 Classroom – RM W/s    | F11-F19 Classrooms – Maths   |                                |
| G03 Classroom – RM W/s    |                              |                                |
| G04 Classroom – Graphics  |                              |                                |
| G05 Classroom – Textiles  |                              |                                |