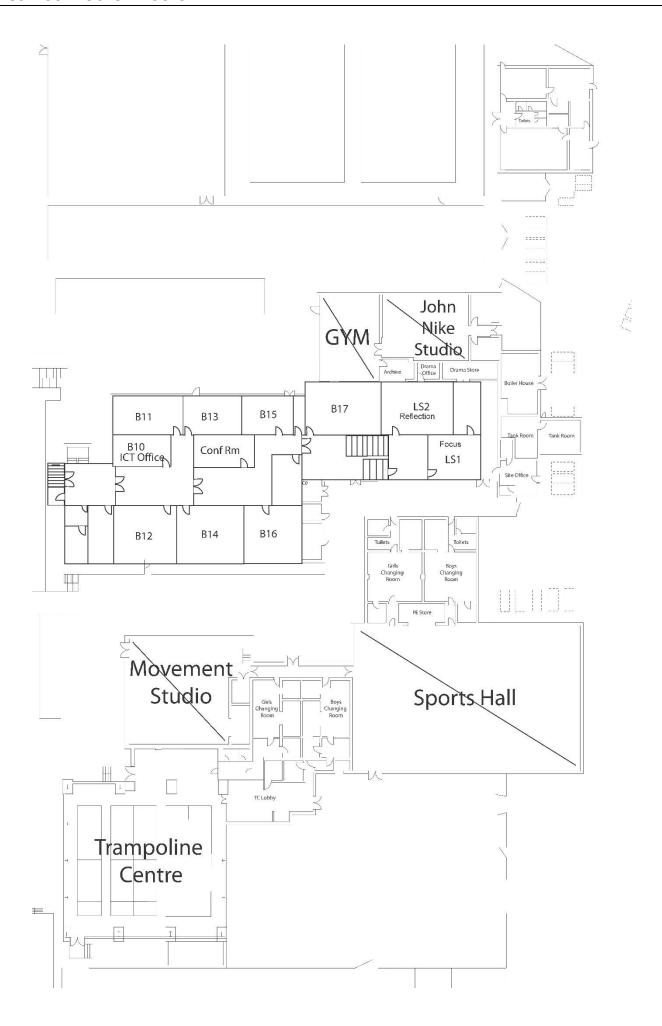

### **Other Blocks**

| Ground Floor                                                                                                                                                                                                       | First Floor                                                                                                          |
|--------------------------------------------------------------------------------------------------------------------------------------------------------------------------------------------------------------------|----------------------------------------------------------------------------------------------------------------------|
| Alt Prov PE: John Nike Dance Studio Gym / Fitness Suite M01-M02 Classrooms – Music PE & Performing Arts A01-A02 Classrooms – Art PA: Drama Studio Safeguarding PE: Sports Hall, Trampoline Ctr PA: Movement Studio | IT Support Office B11-B16 Classrooms – ICT & Business B17 Classroom – Photography & Media Reflection Room Focus Room |