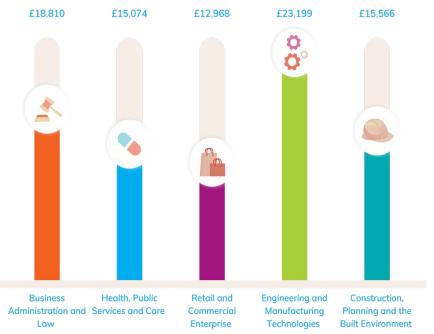

|  |  |
| University of Liverpool  | University of York                             |  |  |

Twenty-four universities that are deemed to be very prestigious and are highly regarded worldwide. They are committed to maintaining the very best research, an outstanding teaching staff and learning experience

### Apprenticeships

- Paid job with training
- Apprenticeships are available at levels 2 to 7
  - That's GCSE level right up to Masters
- An apprentice must spend 20% of their time in 'off the job' training which will be delivered by a training provider such as a university

#### There are four types of apprenticeship

- Intermediate (level 2)
- Advanced (level 3)
- Higher (levels 4 and above)
- Degree (levels 6 7)





#### NATIONAL AVERAGE APPRENTICESHIPS SALARY



#### There are four types of apprenticeship

- Intermediate (level 2)
- Advanced (level 3)
- Higher (levels 4 and above)
- Degree (levels 6 7)









Universities/Apprenticeships look for 3 things:A) Academic QualificationsB) Strong ReferencesC) A standout Personal Statement





### **Application Platforms**



## Amazing Apprenticeships

UCAS

MONSTER









### University Application Platforms

- To research future options Universities
- To answer questions that will help inform applications
- For teachers to compile your subject references.

- The Universities and Colleges Admissions Service
- Its main role is to operate the application and admissions process for British universities
- It also provides online application portals, several search tools, and free information