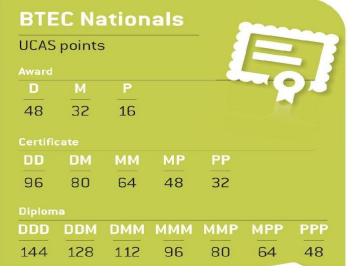

#### **Calculate your UCAS points**

TURN YOUR PREDICTED GRADES INTO UCAS POINTS...

| Alevels     | anc        | l Hi | ghe | rs |    | K) |  |
|-------------|------------|------|-----|----|----|----|--|
| UCAS points |            |      |     |    |    |    |  |
|             | <b>A</b> * | A    | в   | С  | D  | Е  |  |
| Alevels     | 56         | 48   | 40  | 32 | 24 | 16 |  |
| AS levels   |            | 20   | 16  | 12 | 10 | 6  |  |