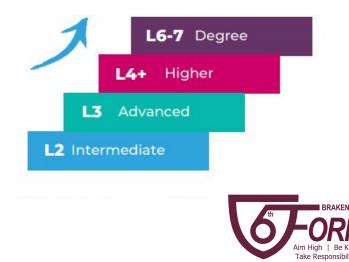

### Apprenticeships

- Paid job with training
- Apprenticeships are available at levels 2 to 7
  - That's GCSE level right up to Masters
- An apprentice must spend 20% of their time in 'off the job' training which will be delivered by a training provider such as a university

#### There are four types of apprenticeship

- Intermediate (level 2)
- Advanced (level 3)
- Higher (levels 4 and above)
- Degree (levels 6 7)

#### There are four types of apprenticeship

- Intermediate (level 2)
- Advanced (level 3)
- Higher (levels 4 and above)
- Degree (levels 6 7)

Universities/Apprenticeships look for 3 things:A) Academic QualificationsB) Strong ReferencesC) A standout Personal Statement