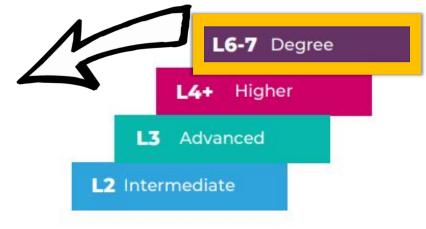

### Apprenticeships

- Paid job with training
- Apprenticeships are available at levels 2 to 7
  - That's GCSE level right up to Masters
- An apprentice must spend 20% of their time in 'off the job' training which will be delivered by a training provider such as a university

#### There are four types of apprenticeship

- Intermediate (level 2)
- Advanced (level 3)
- Higher (levels 4 and above)
- Degree (levels 6 7)

#### There are four types of apprenticeship

- Intermediate (level 2)
- Advanced (level 3)
- Higher (levels 4 and above)
- Degree (levels 6 7)

Universities/Apprenticeships look for 3 things:A) Academic QualificationsB) Strong ReferencesC) A standout Personal Statement